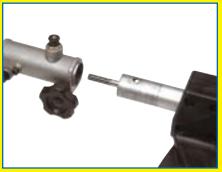

Adjust blade to any angle up to 180° with quick release lever.

Loop handle and brace for superior user comfort.

Quick release extension shaft. No tools required.

Shoulder strap helps support the weight for less user fatigue.